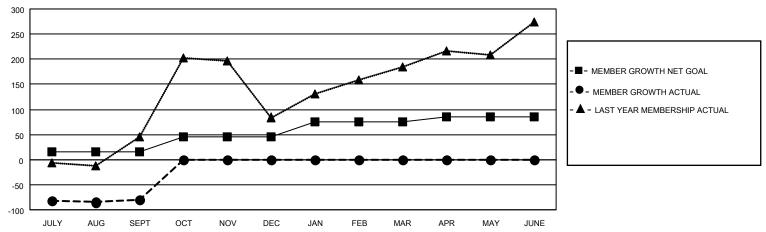

## GOALS AND ACTUAL MEMBERS CUMULATIVE

| DROPPED CLUBS: 0           |     | 18 CLUBS OF 98 ADDED 1 OR MORE | GENDER DISTRIBUTION        |                |     |
|----------------------------|-----|--------------------------------|----------------------------|----------------|-----|
|                            |     | NEW MEMBERS                    | MALE                       | 2,172 (80.83%) |     |
| DROPPED MEMBERS            |     |                                | FEMALE                     | 515 (19.17%)   |     |
| DECEASED                   | 3   | CLICK HERE FOR CUMULATIVE      | TOTAL FAMILY UNIT MEMBERS  |                | 748 |
| CLUB CANCELLED 0 OTHER 144 |     | MEMBERSHIP DATA                | FAMILY MEMBERS PAYING HALF |                | 418 |
| TOTAL                      | 147 |                                | DOLO                       |                |     |

## MONTHLY MEMBERSHIP PROGRESS REPORT

LOCATION REP OF SRI LANKA

District 306 C1

| Clubs         |               |             |               | Members               |                       |                         |                                                    |  |
|---------------|---------------|-------------|---------------|-----------------------|-----------------------|-------------------------|----------------------------------------------------|--|
|               | RESULTS FOR   | R 2020-2021 |               | RESULTS FOR 2020-2021 |                       |                         |                                                    |  |
| QUARTER       | NEW CLUB GOAL | NEW CLUBS   | DROPPED CLUBS | QUARTER MEMB          | ER GROWTH NET<br>GOAL | MEMBER GROWTH<br>ACTUAL | DROPPED<br>MEMBERS ACTUAL<br>(including transfers) |  |
| JULY/AUG/SEPT | 1             | 1           | 0             | JULY/AUG/SEPT         | 15                    | 78                      | 147                                                |  |
| OCT/NOV/DEC   | 1             | 0           | 0             | OCT/NOV/DEC           | 30                    | 0                       | 0                                                  |  |
| JAN/FEB/MAR   | 1             | 0           | 0             | JAN/FEB/MAR           | 30                    | 0                       | 0                                                  |  |
| APR/MAY/JUNE  | 1             | 0           | 0             | APR/MAY/JUNE          | 10                    | 0                       | 0                                                  |  |