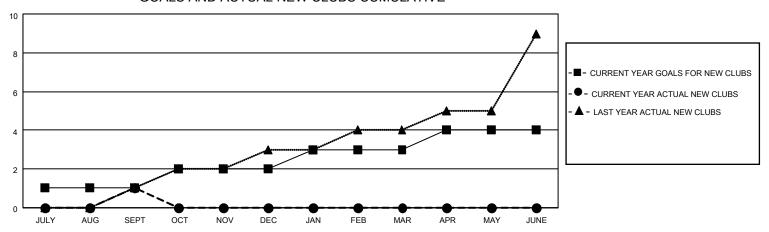

## GOALS AND ACTUAL NEW CLUBS CUMULATIVE

## MONTHLY MEMBERSHIP PROGRESS REPORT

LOCATION REP OF SRI LANKA

District 306 C1

| Clubs         |               |             |               | Members               |                       |                         |                                                    |  |
|---------------|---------------|-------------|---------------|-----------------------|-----------------------|-------------------------|----------------------------------------------------|--|
|               | RESULTS FOR   | R 2020-2021 |               | RESULTS FOR 2020-2021 |                       |                         |                                                    |  |
| QUARTER       | NEW CLUB GOAL | NEW CLUBS   | DROPPED CLUBS | QUARTER MEMB          | ER GROWTH NET<br>GOAL | MEMBER GROWTH<br>ACTUAL | DROPPED<br>MEMBERS ACTUAL<br>(including transfers) |  |
| JULY/AUG/SEPT | 1             | 1           | 0             | JULY/AUG/SEPT         | 15                    | 78                      | 147                                                |  |
| OCT/NOV/DEC   | 1             | 0           | 0             | OCT/NOV/DEC           | 30                    | 0                       | 0                                                  |  |
| JAN/FEB/MAR   | 1             | 0           | 0             | JAN/FEB/MAR           | 30                    | 0                       | 0                                                  |  |
| APR/MAY/JUNE  | 1             | 0           | 0             | APR/MAY/JUNE          | 10                    | 0                       | 0                                                  |  |